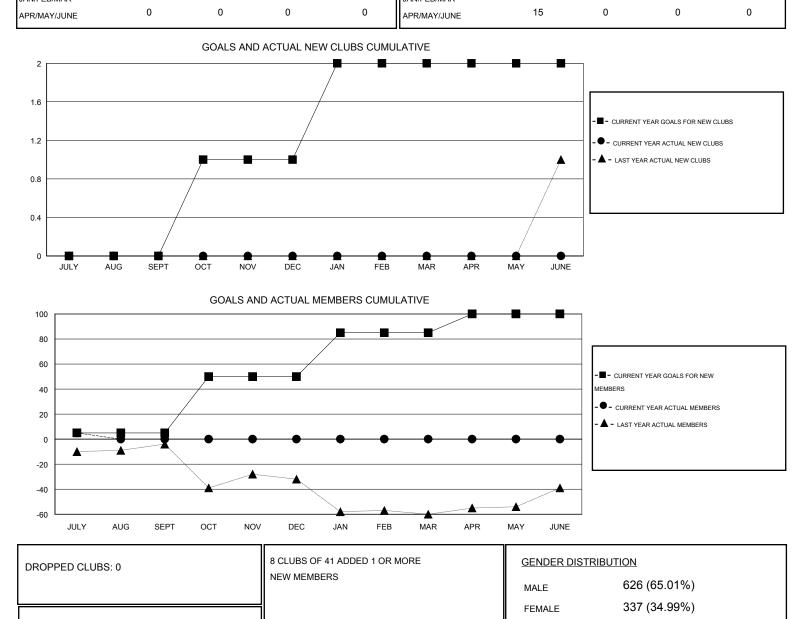

## MONTHLY MEMBERSHIP PROGRESS REPORT

District 3 O

Results as of: 7/31/2014

 $\mathsf{GMT} \; \mathsf{CA} \; 1$ 

ACTUAL NET GAIN/ LOSS

> 5 0 0

| GMT: HAL GF   | RIFFIN           |                     | LOCATIO                    | LOCATION OKLAHOMA           |               |                    |                                  |                              |  |  |
|---------------|------------------|---------------------|----------------------------|-----------------------------|---------------|--------------------|----------------------------------|------------------------------|--|--|
| Clubs         |                  |                     |                            |                             | Members       |                    |                                  |                              |  |  |
|               | RESL             | ILTS FOR 2014-2015  |                            | RESULTS FOR 2014-2015       |               |                    |                                  |                              |  |  |
| QUARTER       | NEW CLUB<br>GOAL | ACTUAL NEW<br>CLUBS | ACTUAL<br>DROPPED<br>CLUBS | ACTUAL NET<br>GAIN/<br>LOSS | QUARTER       | NEW MEMBER<br>GOAL | ACTUAL TOTAL<br>MEMBERS<br>ADDED | ACTUAL<br>DROPPED<br>MEMBERS |  |  |
| JULY/AUG/SEPT | 0                | 0                   | 0                          | 0                           | JULY/AUG/SEPT | 5                  | 15                               | 10                           |  |  |
| OCT/NOV/DEC   | 1                | 0                   | 0                          | 0                           | OCT/NOV/DEC   | 45                 | 0                                | 0                            |  |  |
| JAN/FEB/MAR   | 1                | 0                   | 0                          | 0                           | JAN/FEB/MAR   | 35                 | 0                                | 0                            |  |  |